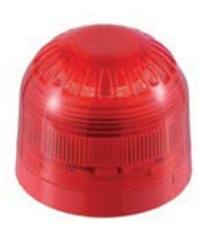

# Sonos LED Beacon (DC)

A general purpose beacon. Features the TimeSaver base where connections are made to the base during the initial wiring phase which results in faster and more reliable installation. The beacon head 'twists and clicks' into the base on commissioning, avoiding the wiring and connection problems associated with traditional alarm devices.

Deep base units have weatherproof protection to IP65 and can be used in all locations both indoors and outdoors. The Sonos Beacon utilises a full faced, translucent case which provides a much larger lens area and a greater spread of light.

Sonos Beacon units have a deep or shallow red colour base as standard and are available with a red or amber lens.