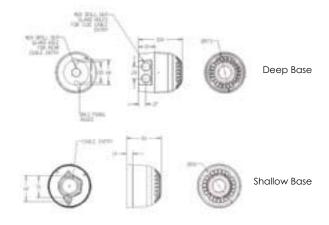

Deep base units have weatherproof protection to IP65 and can be used in all locations both indoors and outdoors. The Sonos Beacon utilises a full faced, translucent case which provides a much larger lens area and a greater spread of light.

Sonos Beacon units have a deep or shallow red colour base as standard and are available with a red or amber lens.

IP Rating: IP65 (deep base) IP21 (shallow base) Operating Temp: -25°C to +70°C Construction: Flame Retardant Polycarbonate Cable Entries: 2 x 20mm cable glands (deep base) Weight: 0.22kg (shallow base) 0.25kg (deep base)